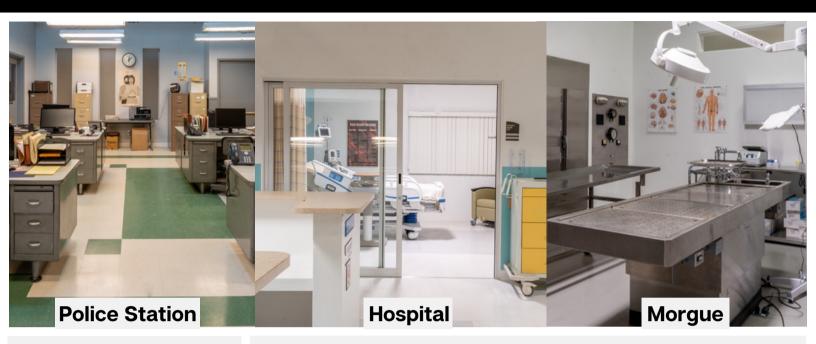

## **INCLUDED:**

- Police Station, Hospital, Mogue Sets
- Gridded Sets: 143'x57' (8,151sqtf)
- Black Box: 40'x50'x17 (2,000sqft)
- (2) VIP Greenrooms
- (2) Multiperson Restrooms
- (1) Conference Room w/ TV