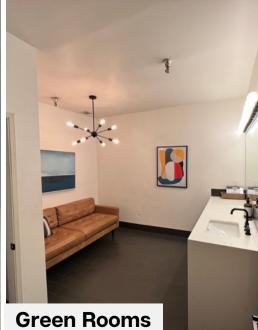

## **INCLUDED:**

- Police Station, Hospital, Mogue Sets
- Gridded Sets: 143'x57' (8,151sqtf)
- Black Box: 40'x50'x17 (2,000sqft)
- (2) VIP Greenrooms
- (2) Multiperson Restrooms
- (1) Conference Room w/ TV