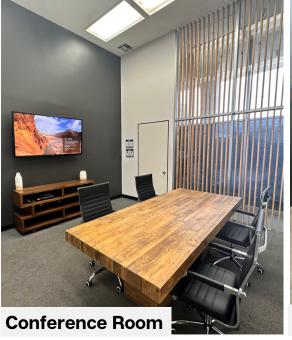

## **INCLUDED:**

- Police Station, Hospital, Mogue Sets
- Gridded Sets: 143'x57' (8,151sqtf)
- Black Box: 40'x50'x17 (2,000sqft)
- (2) VIP Greenrooms
- (2) Multiperson Restrooms
- (1) Conference Room w/ TV