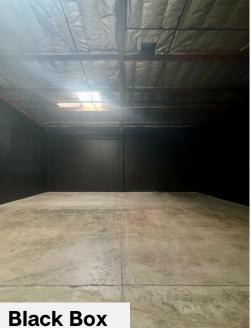

## **INCLUDED:**

- Police Station, Hospital, Mogue Sets
- Gridded Sets: 143'x57' (8,151sqtf)
- Black Box: 40'x50'x17 (2,000sqft)
- (2) VIP Greenrooms
- (2) Multiperson Restrooms
- (1) Conference Room w/ TV